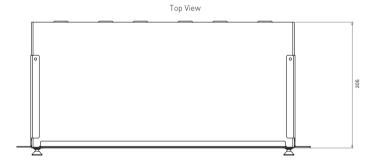

## Technical Specification

| Parameter                 | Value                     |
|---------------------------|---------------------------|
| Height                    | 1U (44.4mm)               |
| Width                     | 483mm                     |
| Depth                     | 205mm                     |
| Net weight                | 2.3kgs                    |
| Packaged weight           | 2.6kgs                    |
| Packaged dimensions       | 530mmx250mm x45mm (WxDxH) |
| Suitable adapter type     | LGX / MTP cassette        |
| Number of LGX ports       | 3                         |
| Rear cable port Φ20mm     | Ф20mm 6                   |
| Mounting adjustment range | 50mm                      |
| Material                  | Rolled Steel              |
| Material thickness        | 1.2mm                     |
| Material coating          | Powder coating            |
| Standard color            | Black RAL 9004            |
| Operating temperature     | -40°C to + 60°C           |
| Compliant to              | RoHS,Reach / SvHC         |