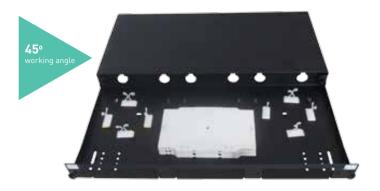

## **1U MODULAR PATCH PANELS**

The basic FIBER-REX 1U modular patch panel system has unloaded panels without LGX adapter plates or MTP. The panel can also be pre-loaded with any 3 combinations of LGX adapter plates or MTP cassettes of your choice, or pre-loaded with pigtails to meet your project needs. An optional fiber management kit can also be included.

## Features

- Recessed panel mounting option
- Accept any 3 combinations of LGX adapter plates or MTP cassettes
- No exposed screws
- 45° working angle
- Screen printed panel number identifier
- High quality finish, no sharp edges
- 6 rear cable entries (6x PG13.5)
- Optional fiber management kit includes: 8x bunny clip, 1x cable gland (PG13.5), 1x warning label, 1x fiber bridge
- Environmentally friendly materials & packaging
- Available in private labeling option