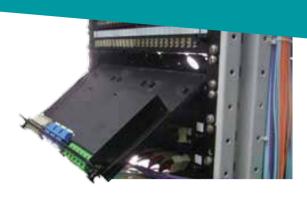

The tray is locked in place by two plastic latches, and when fully extended the tray is designed to lower to 45°. This provides the perfect working platform for simple installation or easy maintenance and access, even after the panel is installed in the rack.