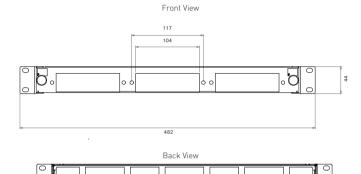

## Technical Specification

| Parameter                 | Value                     |
|---------------------------|---------------------------|
| Height                    | 1U (44.4mm)               |
| Width                     | 483mm                     |
| Depth                     | 205mm                     |
| Net weight                | 2.3kgs                    |
| Packaged weight           | 2.6kgs                    |
| Packaged dimensions       | 530mmx250mm x45mm (WxDxH) |
| Suitable adapter type     | LGX / MTP cassette        |
| Number of LGX ports       | 3                         |
| Rear cable port Φ20mm     | Ф20mm 6                   |
| Mounting adjustment range | 50mm                      |
| Material                  | Rolled Steel              |
| Material thickness        | 1.2mm                     |
| Material coating          | Powder coating            |
| Standard color            | Black RAL 9004            |
| Operating temperature     | -40°C to + 60°C           |
| Compliant to              | RoHS,Reach / SvHC         |